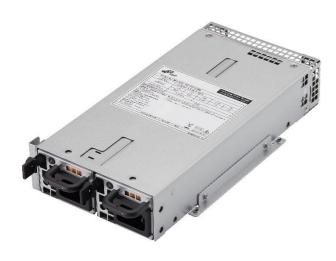

# 300W 1U Slim Redundant PSU

FSP300-50RGB

#### SAFETY STANDARD APPROVAL

FSP300-50RGB is a redundant power supply. The power supply offers the total power capacity up to 300 Watts and provides AC dual input features, which increases the system availability and run time. In addition, the power supply is ideally the best choice for networking devices, AI, NVR, and some automation applications. The product supports high efficiency and PMBus and also complies with the latest world wide safety and EMC standards.