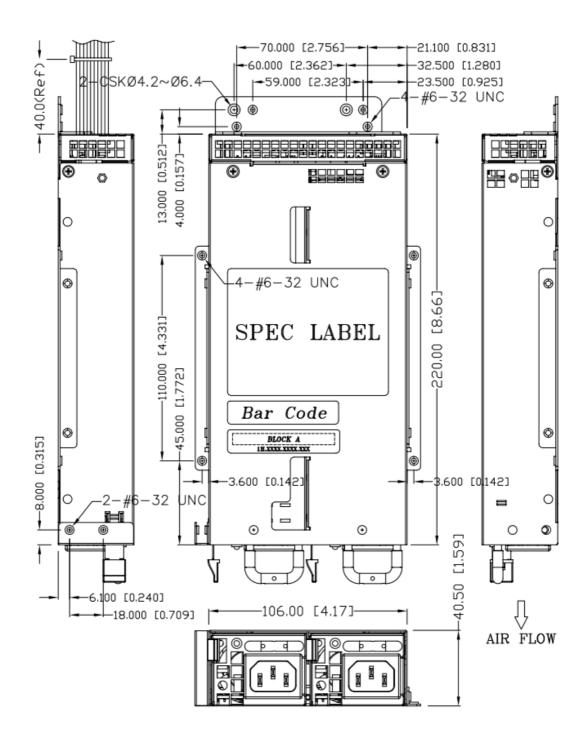

#### **GENERAL SPECIFICATIONS**

Dimension (L x W x H): 220 x 106 x 40.5 (mm) Environment

Working temperature: 0°C to 50°C Storage temperature: -40°C to + 70°C

Efficiency: 80 Plus Gold compliant Working humidity: 5% to 90% RH non-condensing Storage humidity: 5% to 95% RH non-condensing 12V = 17ms

#### **MECHANICAL SPECIFICATIONS**

UNIT: mm