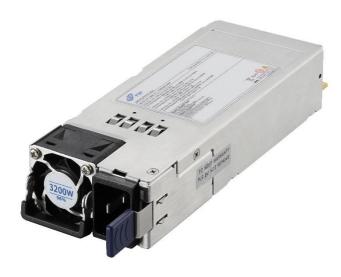

## 3200W CRPS Module

FSP3200-20HM

# FSP3200-20HM

### **DESCRIPTION**

FSP3200-20HM is a redundant power supply module base on CRPS standard. The power supply comes to offer the total power capacity up to 3200 Watts, and provides PMBus features, which makes it to be able communicate with motherboard. In addition, the power supply is ideally the best choice for datacenter, workstation, communication or any other automation applications to use. The product also complies with the latest safety and EMC standards, which is perfectly to meet various regulations worldwide.