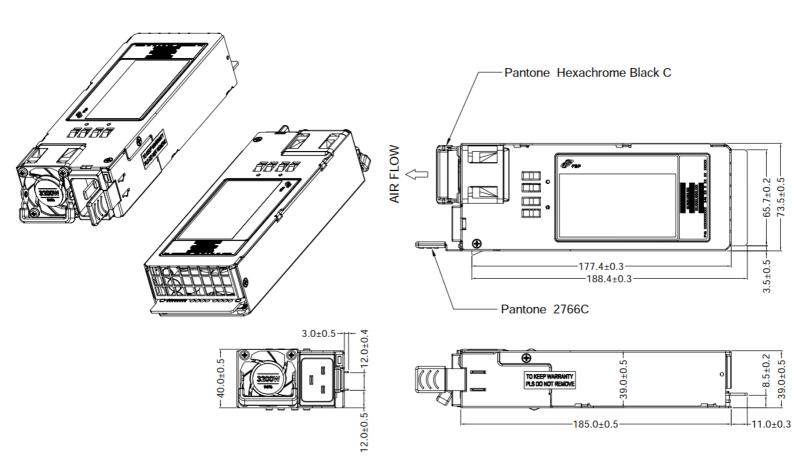

#### **GENERAL SPECIFICATIONS**

Dimension (L x W x H): 185 x 73.5 x 39 (mm)

7.28 x 2.89 x 1.53 (inch) Working temperature: 0°C to 55°C Storage temperature: -40°C to + 70°C

80 Plus Titanium Efficiency: Working humidity: 5% to 90% RH non-condensing Storage humidity: 5% to 95% RH non-condensing

## **MECHANICAL SPECIFICATIONS**

UNIT: mm