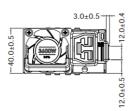

#### **GENERAL SPECIFICATIONS**

Dimension (L x W x H): 265 x 73.5 x 39 (mm) Environment

10.43 x 2.89 x 1.53 (inch) Working temperature: 0°C to 55°C Storage temperature: -40°C to + 70°C

80 Plus Titanium Efficiency: Working humidity: 5% to 90% RH non-condensing

### **MECHANICAL SPECIFICATIONS**

UNIT: mm