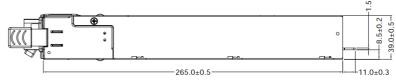

#### **GENERAL SPECIFICATIONS**

Dimension (L x W x H): 265 x 73.5 x 39 (mm) Environment

10.43 x 2.89 x 1.53 (inch) Working temperature: 0°C to 55°C Storage temperature: -40°C to + 70°C

80 Plus Titanium Efficiency: Working humidity: 5% to 90% RH non-condensing

### **MECHANICAL SPECIFICATIONS**

UNIT: mm