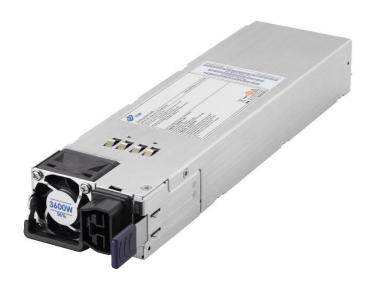

## 3600W CRPS Module

FSP3600-20HE

# **FSP3600-20HE**

#### **DESCRIPTION**

FSP3600-20HE is a redundant power supply module base on CRPS standard. The power supply comes to offer the total power capacity up to 3600 Watts, and provides PMBus features, which makes it to be able communicate with motherboard. In addition, the power supply is ideally the best choice for datacenter, workstation, communication or any other automation applications to use. The product also complies with the latest safety and EMC standards, which is perfectly to meet various regulations worldwide.