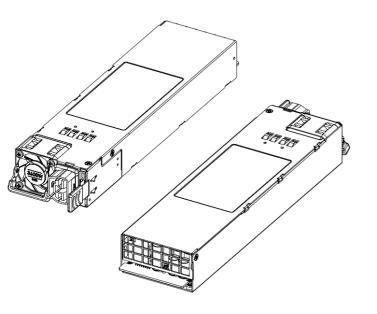

#### **DESCRIPTION**

FSP3600-20HE is a redundant power supply module base on CRPS standard. The power supply comes to offer the total power capacity up to 3600 Watts, and provides PMBus features, which makes it to be able communicate with motherboard. In addition, the power supply is ideally the best choice for datacenter, workstation, communication or any other automation applications to use. The product also complies with the latest safety and EMC standards, which is perfectly to meet various regulations worldwide.

### **MECHANICAL SPECIFICATIONS**

UNIT: mm