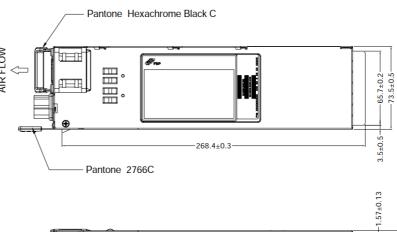

#### **GENERAL SPECIFICATIONS**

Dimension (L x W x H): 265 x 73.5 x 39 (mm) Environment

10.43 x 2.89 x 1.53 (inch) Working temperature: 0°C to 55°C Storage temperature: -40°C to + 70°C

80 Plus Titanium Efficiency: Working humidity: 5% to 90% RH non-condensing

### **MECHANICAL SPECIFICATIONS**

UNIT: mm